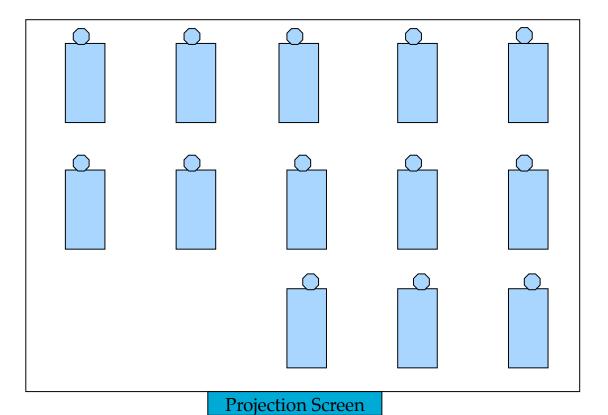

# Setting up for the massage trade

Set up the tables in the configuration below Get out your supplies and dress your table Adjust the table height and get a chair Put all your stuff in the "basement"

19b Swedish: Guided Full Body