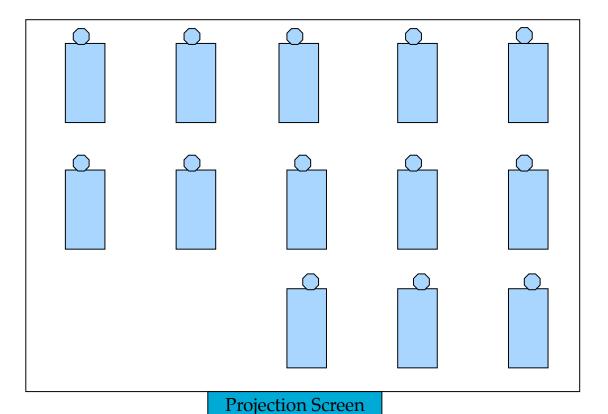

# Setting up for the massage trade

Set up the tables in the configuration below Get out your supplies and dress your table Adjust the table height and get a chair Put all your stuff in the "basement"

19b Swedish: Guided Full Body